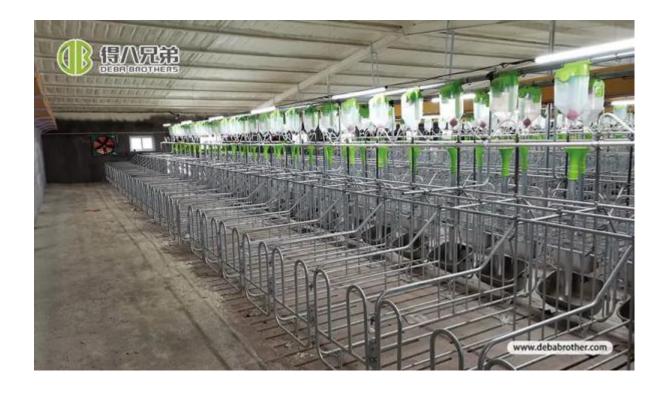

#### Solid bar gestation stall

High quality Solid bar gestation stall is offered by China manufacturers Deba Brothers®. Gestation crate regulate sow activity space and control, can effectively reduce the number of pigs required, and maximize the use of pig house space. The product use the whole hot galvanization craft, and service life is more than 20 years. Deba brother company's new steel tube gestation stall features a reversible rear door design similar to the classic farrowing crate. The rear door can be turned up to widen the aisle by 420 mm, which not only allows the pigs to have room for movement, but also facilitates the staff to chase pigs and other work activities.

#### **Product Description**

Deba Brothers® is a leading China Solid bar gestation stall manufacturers, suppliers and exporter. The solid bar gestation stall produced by Deba Brothers® has relatively stronger corrosion resistance. The sow can open and close the solid bar gestation stall independently. This solid bar gestation stall is made of stainless steel, which has a long service life and is not easy to corrode.