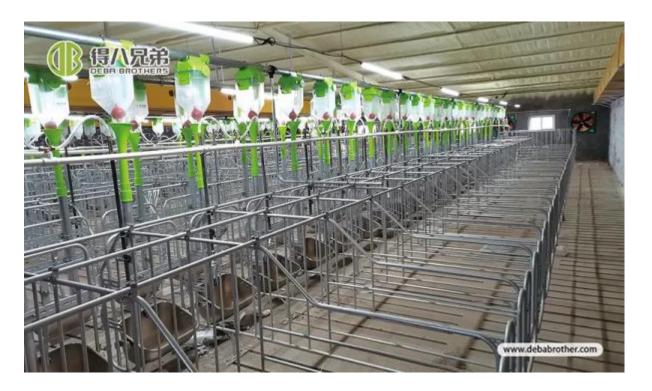

#### Solid bar gestation stall

High quality Solid bar gestation stall is offered by China manufacturers Deba Brothers®. Gestation crate regulate sow activity space and control, can effectively reduce the number of pigs required, and maximize the use of pig house space. The product use the whole hot galvanization craft, and service life is more than 20 years. Deba brother company's new steel tube gestation stall features a reversible rear door design similar to the classic farrowing crate. The rear door can be turned up to widen the aisle by 420 mm, which not only allows the pigs to have room for movement, but also facilitates the staff to chase pigs and other work activities.

#### **Product Description**

Deba Brothers® is a leading China Solid bar gestation stall manufacturers, suppliers and exporter. The solid bar gestation stall produced by Deba Brothers® has relatively stronger corrosion resistance. The sow can open and close the solid bar gestation stall independently. This solid bar gestation stall is made of stainless steel, which has a long service life and is not easy to corrode.

#### Solid bar destation stall Specifications

| Dimension | 1835mm (turn up) /2200mm (open up)<br>*670mm*1100mm |
|-----------|-----------------------------------------------------|
| Material  | Outer frameφ20 steel, internalφ14mm steel           |
| Coating   | Hot-dip galvanized                                  |
| Feeder    | 500*420*290mm,SST304,1.5mm thickness                |