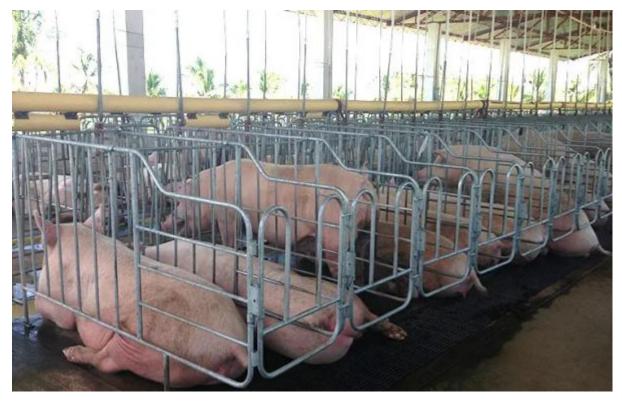

#### Solid bar gestation stall

High quality Solid bar gestation stall is offered by China manufacturers Deba Brothers®. Gestation crate regulate sow activity space and control, can effectively reduce the number of pigs required, and maximize the use of pig house space. The product use the whole hot galvanization craft, and service life is more than 20 years. Deba brother company's new steel tube gestation stall features a reversible rear door design similar to the classic farrowing crate. The rear door can be turned up to widen the aisle by 420 mm, which not only allows the pigs to have room for movement, but also facilitates the staff to chase pigs and other work activities.

Solid bar gestation stall Advantage

- 1. Top bar, effectively strengthen the solidity of the column.
- 2. Space-saving pig house space for easy management statistics and clean up.
- 3. Self locker, anti-corrosion and anti-rust, hit and self lock.
- 4.Top-bar, enhance the firmness of the column and use it for Al, long period of time.
- 5. Galvanized foot plate, anti-corrosion and anti-rust, strong and firm.

#### Solid bar gestation stall details

- 1.Self locker, easy and convenient.
- 2. Galvanized foot board, corrosion resistant.
- 3.Bending process, the overall design is simple and beautiful.
- 4.Easy for statistical management, statistical listing is not easy to make mistakes, it is easy to clean and management.