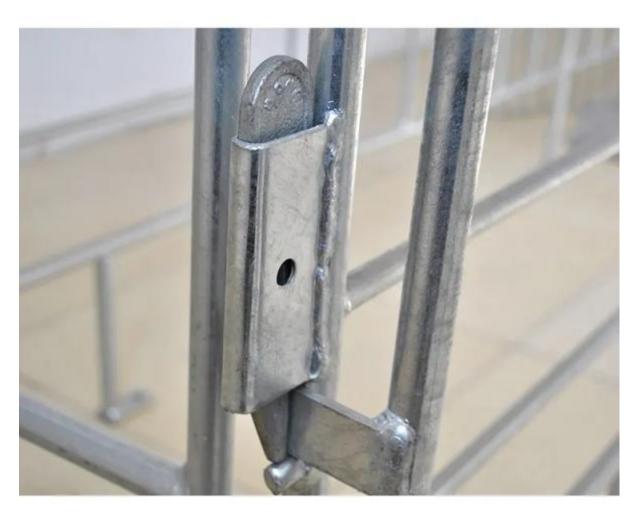

# Self locker, Anti-corrosion and anti-rust, that is, hit and close

# Top bar, enhance the firmness of the column and use it for a longer period of time

# Galvanized foot plate, anti-corrosion and anti-rust, Strong and firm