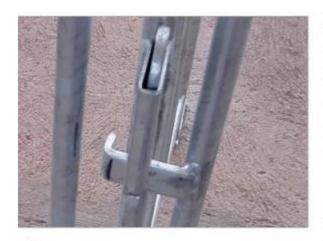

gestation stall Advantage



- 1. Top bar, effectively strengthen the solidity of the column.
- 2. Space-saving pig house space for easy management statistics and clean up.
- 3. Self locker, anti-corrosion and anti-rust, hit and self lock.
- 4.Top-bar, enhance the firmness of the column and use it for Al, long period of time.
- 5. Galvanized foot plate, anti-corrosion and anti-rust, strong and firm.

#### Solid bar gestation stall details

- 1.Self locker, easy and convenient.
- 2. Galvanized foot board, corrosion resistant.
- 3.Bending process, the overall design is simple and beautiful.
- 4.Easy for statistical management, statistical listing is not easy to make mistakes, it is easy to clean and management.



#### PRODUCT SIZE







# PRODUCT DESCRIPTION





#### PRODUCT ADVANTAGE





Self Locker
easy and convenient



Galvanized footboard

Corrosion resistant



Bending process

The overall design is simple and beautiful



Easy for statistical management
Statistical listing is not easy to make
mistakes, it is easy to clean and
management



# Galvanized foot plate, anti-corrosion and anti-rust, Strong and firm







# PRODUCT DETAILS



# Self locker, Anti-corrosion and anti-rust, that is, hit and close







# Top bar, enhance the firmness of the column and use it for a longer period of time







#### **OUR EXHIBITION**





We are constantly improving and participating in national exhibitions.

We serve every customer with better products and try to save every penny for our customers.