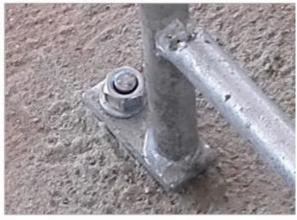

op bar, effectively strengthen the solidity of the column.
- 2. Space-saving pig house space for easy management statistics and clean up.
- 3. Self locker, anti-corrosion and anti-rust, hit and self lock.
- 4.Top-bar, enhance the firmness of the column and use it for Al, long period of time.
- 5. Galvanized foot plate, anti-corrosion and anti-rust, strong and firm.

#### Solid bar gestation stall details

- 1.Self locker, easy and convenient.
- 2. Galvanized foot board, corrosion resistant.
- 3.Bending process, the overall design is simple and beautiful.
- 4.Easy for statistical management, statistical listing is not easy to make mistakes, it is easy to clean and management.



#### PRODUCT SIZE







# PRODUCT DESCRIPTION





#### PRODUCT ADVANTAGE





Self Locker
easy and convenient



Galvanized footboard

Corrosion resistant



Bending process

The overall design is simple and beautiful



Easy for statistical management
Statistical listing is not easy to make
mistakes, it is easy to clean and
management



# Galvanized foot plate, anti-corrosion and anti-rust, Strong and firm







# PRODUCT DETAILS



# Self locker, Anti-corrosion and anti-rust, that is, hit and close







# Top bar, enhance the firmness of the column and use it for a longer period of time







#### **OUR EXHIBITION**





We are constantly improving and participating in national exhibitions.

We serve every customer with better products and try to save every penny for our customers.