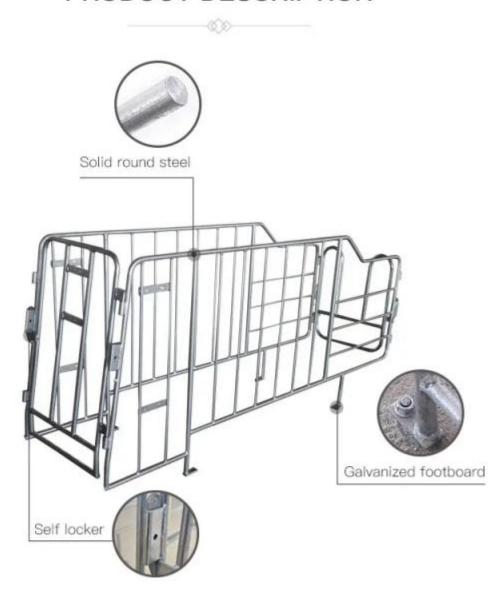

Solid bar gestation stall Advantage

- 1. Top bar, effectively strengthen the solidity of the column.
- 2. Space-saving pig house space for easy management statistics and clean up.
- 3. Self locker, anti-corrosion and anti-rust, hit and self lock.
- 4.Top-bar, enhance the firmness of the column and use it for Al, long period of time.
- 5. Galvanized foot plate, anti-corrosion and anti-rust, strong and firm.

#### Solid bar gestation stall details

- 1.Self locker, easy and convenient.
- 2. Galvanized foot board, corrosion resistant.
- 3.Bending process, the overall design is simple and beautiful.
- 4.Easy for statistical management, statistical listing is not easy to make mistakes, it is easy to clean and management.

# PRODUCT DESCRIPTION

#### PRODUCT ADVANTAGE

Self Locker
easy and convenient

Galvanized footboard

Corrosion resistant

Bending process

The overall design is simple and beautiful

Easy for statistical management
Statistical listing is not easy to make
mistakes, it is easy to clean and
management