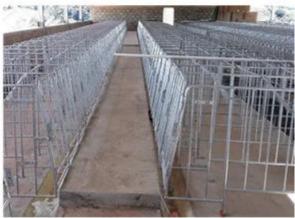

#### Solid bar gestation stall

High quality Solid bar gestation stall is offered by China manufacturers Deba Brothers®. Gestation crate regulate sow activity space and control, can effectively reduce the number of pigs required, and maximize the use of pig house space. The product use the whole hot galvanization craft, and service life is more than 20 years. Deba brother company's new steel tube gestation stall features a reversible rear door design similar to the classic farrowing crate. The rear door can be turned up to widen the aisle by 420 mm, which not only allows the pigs to have room for movement, but also facilitates the staff to chase pigs and other work activities.

#### **Product Description**

Deba Brothers® is a leading China Solid bar gestation stall manufacturers, suppliers and exporter. The solid bar gestation stall produced by Deba Brothers® has relatively stronger corrosion resistance. The sow can open and close the solid bar gestation stall independently. This solid bar gestation stall is made of stainless steel, which has a long service life and is not easy to corrode.