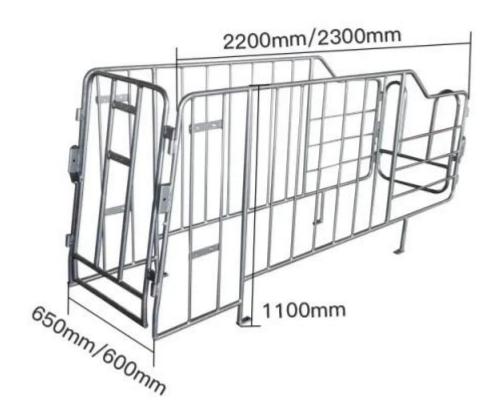

#### Solid bar destation stall Specifications

| Dimension | 1835mm (turn up) /2200mm (open up)<br>*670mm*1100mm |
|-----------|-----------------------------------------------------|
| Material  | Outer frameφ20 steel, internalφ14mm steel           |
| Coating   | Hot-dip galvanized                                  |
| Feeder    | 500*420*290mm,SST304,1.5mm thickness                |

#### PRODUCT SIZE