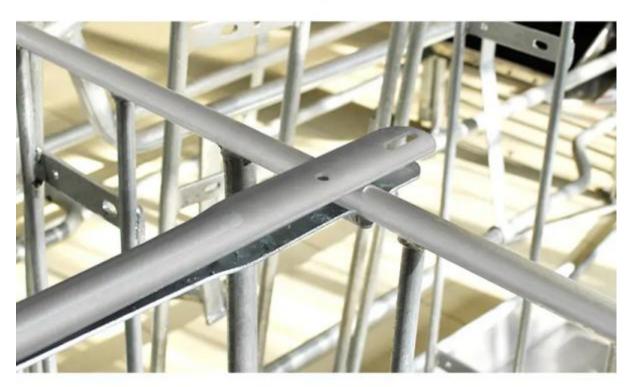

Solid bar gestation stall Advantage

- 1. Top bar, effectively strengthen the solidity of the column.
- 2. Space-saving pig house space for easy management statistics and clean up.
- 3. Self locker, anti-corrosion and anti-rust, hit and self lock.
- 4.Top-bar, enhance the firmness of the column and use it for Al, long period of time.
- 5. Galvanized foot plate, anti-corrosion and anti-rust, strong and firm.

# Top bar, enhance the firmness of the column and use it for a longer period of time