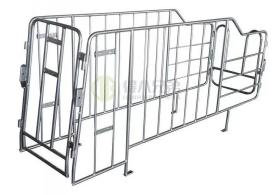

#### Solid bar gestation stall

High quality Solid bar gestation stall is offered by China manufacturers Deba Brothers®. Gestation crate regulate sow activity space and control, can effectively reduce the number of pigs required, and maximize the use of pig house space. The product use the whole hot galvanization craft, and service life is more than 20 years. Deba brother company's new steel tube gestation stall features a reversible rear door design similar to the classic farrowing crate. The rear door can be turned up to widen the aisle by 420 mm, which not only allows the pigs to have room for movement, but also facilitates the staff to chase pigs and other work activities.

#### **Product Description**

Deba Brothers® is a leading China Solid bar gestation stall manufacturers, suppliers and exporter. The solid bar gestation stall produced by Deba Brothers® has relatively stronger corrosion resistance. The sow can open and close the solid bar gestation stall independently. This solid bar gestation stall is made of stainless steel, which has a long service life and is not easy to corrode.