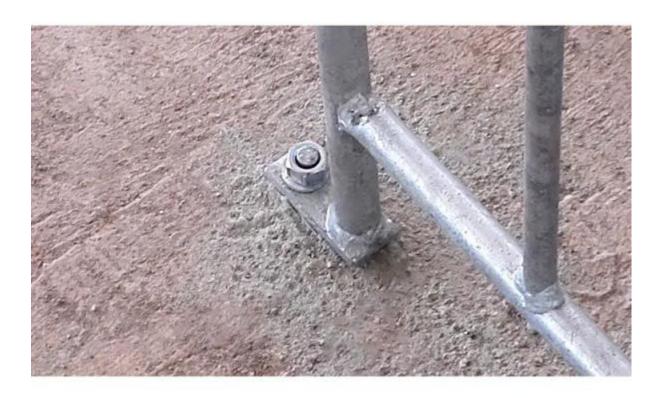

# Top bar, enhance the firmness of the column and use it for a longer period of time